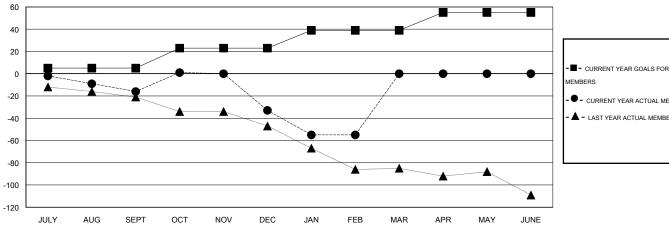

## LOCATION RHODE ISLAND

 $\mathsf{GMT}\;\mathsf{CA}\;1$ 

| Clubs                 |                  |                     |                            |                             | Members               |                    |                            |                              |                             |
|-----------------------|------------------|---------------------|----------------------------|-----------------------------|-----------------------|--------------------|----------------------------|------------------------------|-----------------------------|
| RESULTS FOR 2013-2014 |                  |                     |                            |                             | RESULTS FOR 2013-2014 |                    |                            |                              |                             |
| QUARTER               | NEW CLUB<br>GOAL | ACTUAL NEW<br>CLUBS | ACTUAL<br>DROPPED<br>CLUBS | ACTUAL NET<br>GAIN/<br>LOSS | QUARTER               | NEW MEMBER<br>GOAL | ACTUAL TOTAL MEMBERS ADDED | ACTUAL<br>DROPPED<br>MEMBERS | ACTUAL NET<br>GAIN/<br>LOSS |
| JULY/AUG/SEPT         | 0                | 0                   | 0                          | 0                           | JULY/AUG/SEPT         | 5                  | 9                          | 25                           | -16                         |
| OCT/NOV/DEC           | 1                | 0                   | 1                          | -1                          | OCT/NOV/DEC           | 18                 | 43                         | 60                           | -17                         |
| JAN/FEB/MAR           | 0                | 0                   | 0                          | 0                           | JAN/FEB/MAR           | 16                 | 9                          | 31                           | -22                         |
| APR/MAY/JUNE          | 0                | 0                   | 0                          | 0                           | APR/MAY/JUNE          | 16                 | 0                          | 0                            | 0                           |